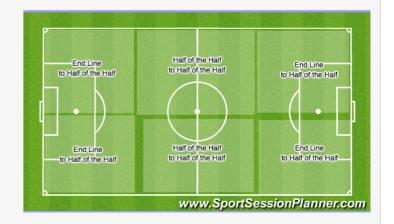

### Cap 1 / 6 Teams

If you are a U6-U7 or U8 team please do not use the goals as those are best suited for the U9 and up teams Please try to train beside or across from:

- 1- Your Buddy Team (U8-U10 Dev)
- 2- A team that you are Linked with
- 3- A team within your same Stream/Division