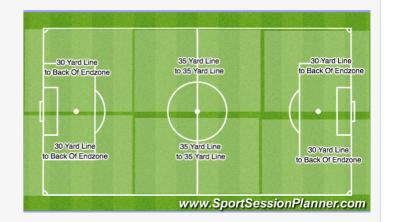

# Cap 2 & 3 / 6 Teams

If you are a U6-U7 or U8 team please do not use the goals as those are best suited for the U9 and up teams  $\,$ 

Please try to train beside or across from:

- 1- Your Buddy Team (U8-U10 Dev)
- 2- A team that you are Linked with
- 3- A team within your same Stream/Division