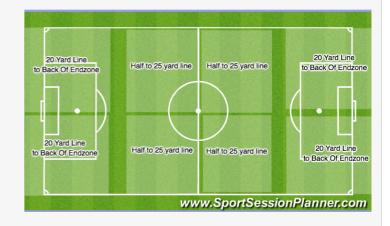

# Cap 1 / 8 Teams

If you are a U6-U7 or U8 team please do not use the goals as those are best suited for the U9 and up teams  $\,$ 

Please try to train beside or across from:

- 1- Your Buddy Team (U8-U10 Dev)
- 2- A team that you are Linked with
- 3- A team within your same Stream/Division