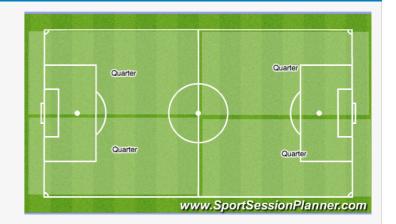

### Cap 1 / 4 Teams

If you are a U6-U7 or U8 team please do not use the goals as those are best suited for the U9 and up teams  $\,$ 

Please try to train beside or across from:

- 1- Your Buddy Team (U8-U10 Dev)
- 2- A team that you are Linked with
- 3- A team within your same Stream/Division