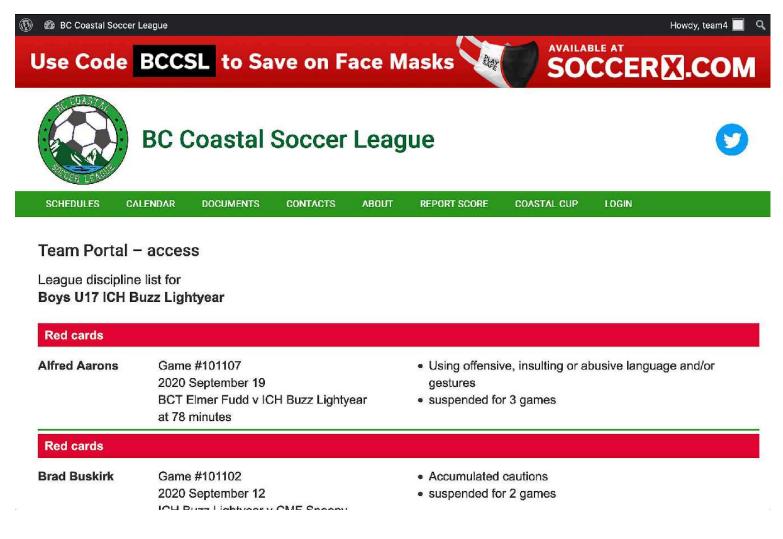

# View League Discipline List for this Team

A list of yellow and red cards for the team's players and team officials may be viewed here.

Any questions about Discipline should be directed to the Discipline Manager.