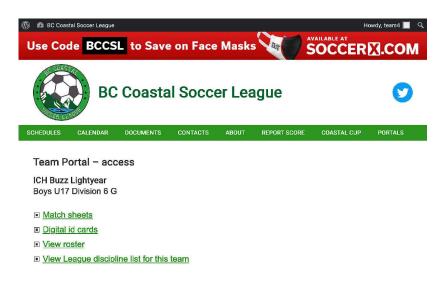

### IMPORTANT TEAM PORTAL NOTES

For your team, there are several functions available. Clicking on a link will take you to that function. Each team is given **<u>one</u>** ID to log in and manage their team.

### **Match Sheets**

All teams are required to have match sheets for each game. Match sheets are available for download and printing on the Thursday prior to a scheduled match.

- Select the game you wish to generate a Match Sheet for.
- Click or tap on Generate Match Sheet.

### **Digital ID cards**

### **View Roster**

Your team roster can be viewed as well as edit your players' jersey numbers.

Any changes to your roster must go through your club or district.

# View League Discipline List for this Team

A list of yellow and red cards for the team's players and team officials may be viewed here.

Any questions about Discipline should be directed to the Discipline Manager.