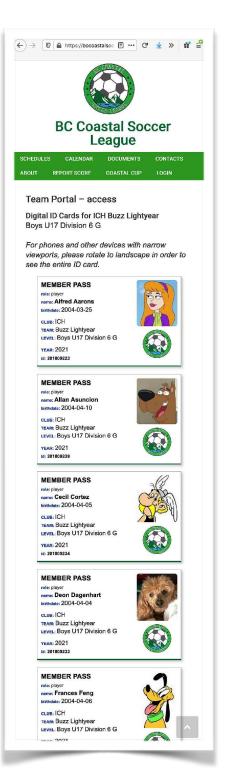

### **Digital ID cards**

#### Digital ID cards are required for BCCSL games.

For phones and other devices with narrow viewports, please rotate to landscape in order to see the entire ID card.

7